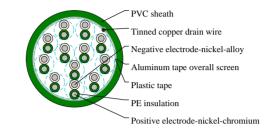

# CABLE CONSTRUCTION

Conductor: Solid Type applicable: KX, EX, JX, TX, NX, KCA, KCB, RCA, RCB, SCA, RCB, BC Insulation: PVC, PE, XLPE or LSZH thermoplastic material Wrapping: At least 1 layer of plastic tape Overall screen: 24 µm aluminium / PETP tape over 7-stranded tinned copper drain wire, 0.5mm<sup>2</sup> Outer sheath: PVC or LSZH thermoplastic material